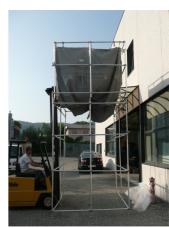

## Reverberation Tent Chamber: Mod.RTCH

EMCTEST The Vibrating Tent Reverberation Chamber: RTCH is the last up-to-dated performing improved solution than conventional reverberation chambers for testing medium and big size object. It is based on a vibrating Nickel metalized tent Faraday cage structure. It was developed for military testing of avionic parts. The unique continuous mode stirring is obtained thanks at a vibrating tent with pneumatic devices at variable oscillation from 5Hz up to 30Hz. The unit provide a good accuracy of the measurements even in low frequency bands up to microwave. This new operating system reduce dramatically measurements time replacing traditional measurements in antenna far-field range using anechoic chamber conventional reverberation chambers The RTCH are particularly well suited for High level immunity test and MIMO interference evaluations.

## **Key Features**

Engineered and completely manufactured in Europe.

Ruggedized light weight mechanical structure easy to assembly

Unique compact design.

Good shielding effectiveness. Reduced measuring times Transparent, shielded window in door Halogen light illuminates DUT inside chamber