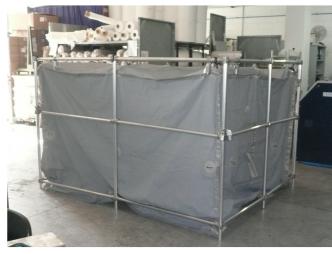

## Reverberation Tent Chamber: Mod.RTCH

EMCTEST The Vibrating Tent Reverberation Chamber: RTCH is the last up-to-dated performing improved solution than conventional reverberation chambers for testing medium and big size object. It is based on a vibrating Nickel metalized tent Faraday cage structure. It was developed for military testing of avionic parts. The unique continuous mode stirring is obtained thanks at a vibrating tent with pneumatic devices at variable oscillation from 5Hz up to 30Hz. The unit provide a good accuracy of the measurements even in low frequency bands up to microwave. This new operating system reduce dramatically measurements time replacing traditional measurements in antenna far-field range using anechoic chamber conventional reverberation chambers The RTCH are particularly well suited for High level immunity test and MIMO interference evaluations.

## **Key Features**

Engineered and completely manufactured in Europe.

Ruggedized light weight mechanical structure easy to assembly

Unique compact design.

Good shielding effectiveness. Reduced measuring times Transparent, shielded window in door Halogen light illuminates DUT inside chamber