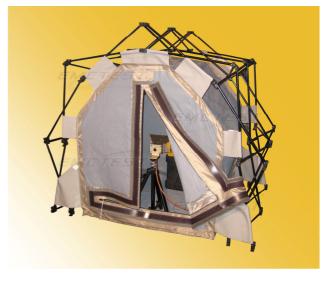

## Reverberation Tent Chamber: Mod.RTCH

EMCTEST The Vibrating Tent Reverberation Chamber: RTCH is the last up-to-dated performing improved solution than conventional reverberation chambers for testing medium and big size object. It is based on a vibrating Nickel metalized tent Faraday cage structure. It was developed for military testing of avionic parts. The unique continuous mode stirring is obtained thanks at a vibrating tent with pneumatic devices at variable oscillation from 5Hz up to 30Hz. The unit provide a good accuracy of the measurements even in low frequency bands up to microwave. This new operating system reduce dramatically measurements time replacing traditional measurements in antenna far-field range using anechoic chamber conventional reverberation chambers The RTCH are particularly well suited for High level immunity test and MIMO interference evaluations.

## **Key Features**

Engineered and completely manufactured in Europe.

Ruggedized light weight mechanical structure easy to assembly

Unique compact design.

Good shielding effectiveness. Reduced measuring times Transparent, shielded window in door Halogen light illuminates DUT inside chamber